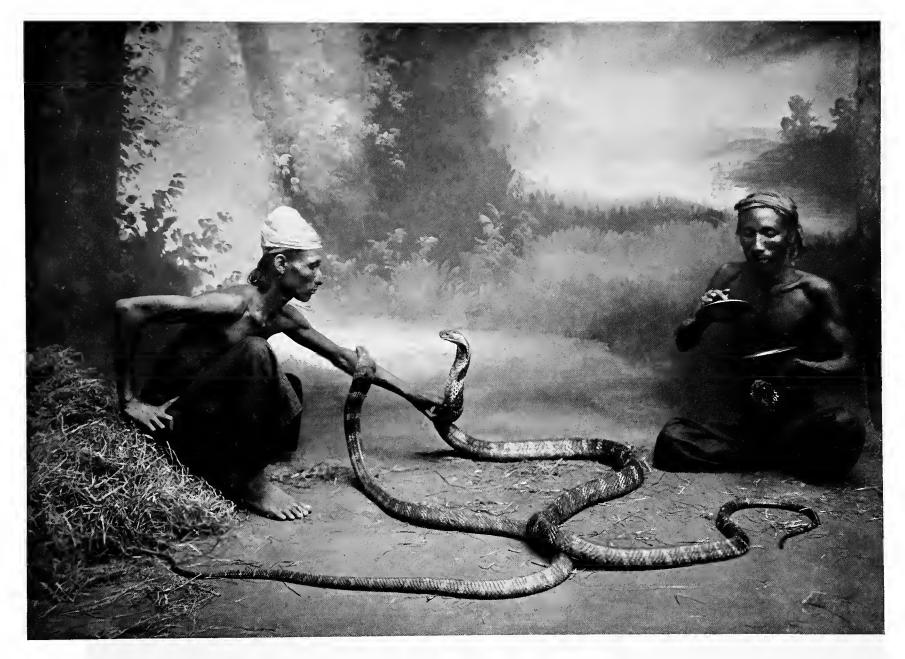

Wason DS485 B81 T99+ Wass. DS 485 BS1 T997

> CORNELL UNIVERSITY LIBRARY

Cornell University Library DS 485.B81T99

Typical photographs of Burma :Burmese li 3 1924 023 503 299 ech,ove

The original of this book is in the Cornell University Library.